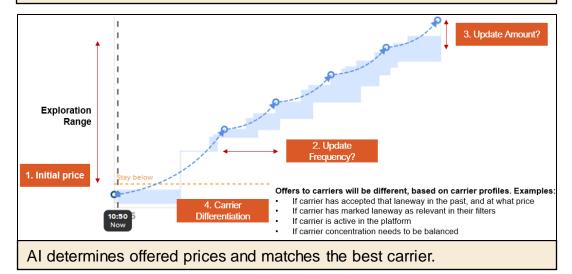

## #2 - Connect E2E to improve cost allocation

Leveraging AI to solve 3 key constraints in logistics:

#### Price:

Capturing market prices, during low season and optimizing the price during high season

#### Capacity:

Maximize capacity by simultaneously offering loads to all suppliers.

#### **Automation:**

Automate the spot buy process and free up capacity of Transport Planning

|                                 | New                           | Offers              | Bids           |            | Active Jobs         | Past Jobs                              |                               |
|---------------------------------|-------------------------------|---------------------|----------------|------------|---------------------|----------------------------------------|-------------------------------|
| Reference C Laneway             | 11 All Filters                |                     |                |            |                     | Dijon Besançon                         | Basel Zurich St Galen         |
| SEARCH LIMITED BY               |                               |                     |                |            |                     |                                        | Switzerland                   |
| +                               |                               |                     |                |            |                     | Lausann                                |                               |
|                                 |                               |                     |                |            |                     | m Bresse? Genevao                      |                               |
| 30 Jobs Only Stars 🚖            |                               |                     |                |            |                     | Lyon Annecy Char                       |                               |
|                                 |                               |                     |                | Sort by    | IF Recently Matched | Chambery                               | Como Bergamo<br>Milan Brescia |
|                                 |                               |                     |                |            |                     | Grenoble                               | Pavia CI                      |
| CZ-602 00<br>13/09/2022, 00:00  | IT-00127<br>28/09/2022, 00:00 | 10<br>LDMs          |                | Palletised |                     | Valence                                | Parm.                         |
| ☆ BE-3520<br>05/08/2022, 12:00  | FR-71100<br>12/08/2022, 13:12 | 10<br>LDMs          |                | Palletised |                     | rtelimar<br>rati                       | Curro CD D                    |
| ☆ IT-10023<br>05/08/2022, 12:00 | BE-3520<br>12/08/2022, 13:12  | 10<br>LDMs          |                | Palletised |                     | vignon<br>23                           | Nice Sarremo Pis              |
| ☆ DE-83301<br>01/08/2022, 00:00 | ES-50197<br>03/08/2022, 01:30 | <b>13.6</b><br>LDMs | 9.33<br>Tonnes | Palletised |                     | Aix-en-Provence<br>Marseille<br>Toulon | annes                         |
| ☆ FR-71100<br>08/07/2022, 12:00 | DE-21614<br>15/07/2022, 13.12 | 10<br>LDMs          |                | Palletised |                     | Toulon                                 |                               |