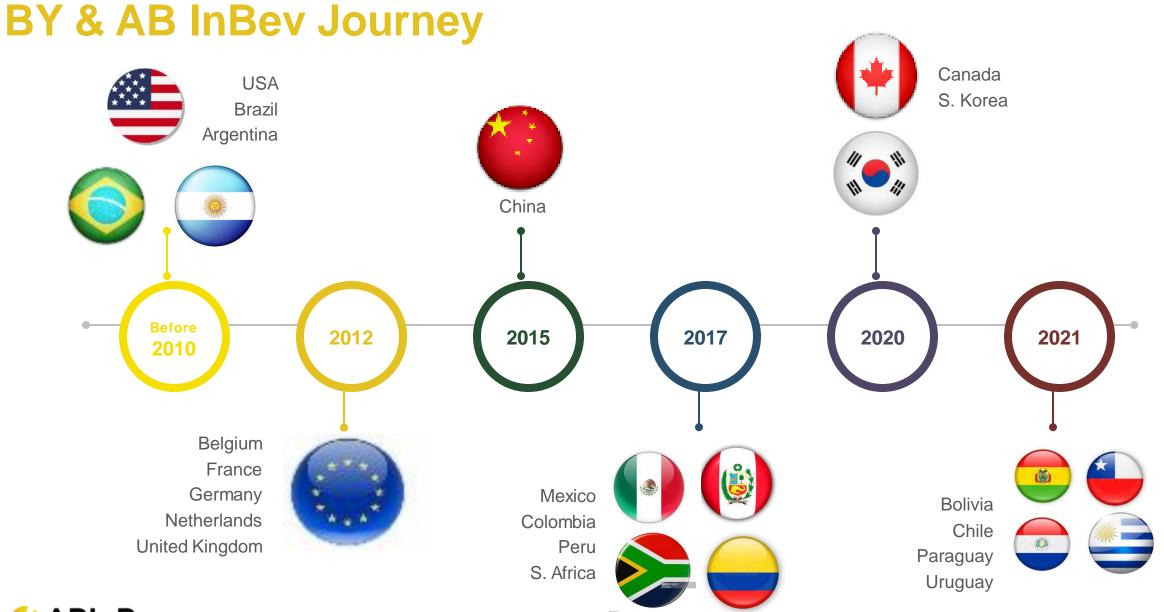

# About AB InBev

01

**AB InBev's Global Brands** 

| PERFORMANCE<br>54.3<br>Billion USD 2021 revenue                | OPERATIONS<br>2000<br>Breweries             | PEOPLE<br>169,000<br>Colleagues                               | BRANDS<br>313<br>beer awards won at major<br>international competitions<br>in 2021 | BEER VOLUME<br>581.7<br>Million hl       |
|----------------------------------------------------------------|---------------------------------------------|---------------------------------------------------------------|------------------------------------------------------------------------------------|------------------------------------------|
| GLOBAL PRESENCE<br>~50<br>Operations in nearly 50<br>countries | NATIONALITIES<br>125<br>Nations represented | INNOVATION<br><b>5 billion L</b><br>revenue contribution from |                                                                                    | <b>6+</b><br>obal revenue is now digital |