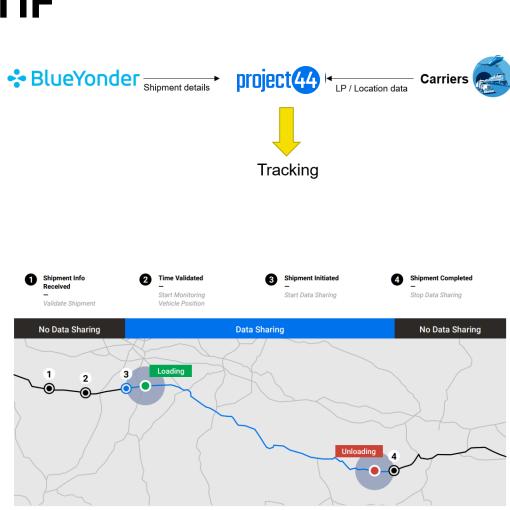

## **#1 - Connect E2E to improve OTIF**

## ...touchless order is tracked in our control room

E2E integration enables....

- · Tracking of their sales order from order intake until transport execution
- Understanding of main gaps
- · Leveraging automation to further improve touchless rate
- .... Deliver a perfect order