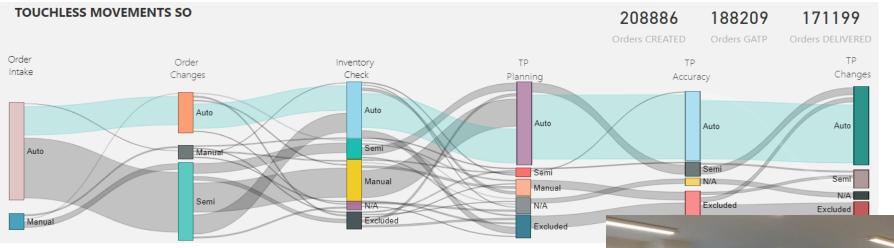

## ...touchless order is tracked in our control room

E2E integration enables....

- · Tracking of their sales order from order intake until transport execution
- Understanding of main gaps
- · Leveraging automation to further improve touchless rate
- .... Deliver a perfect order