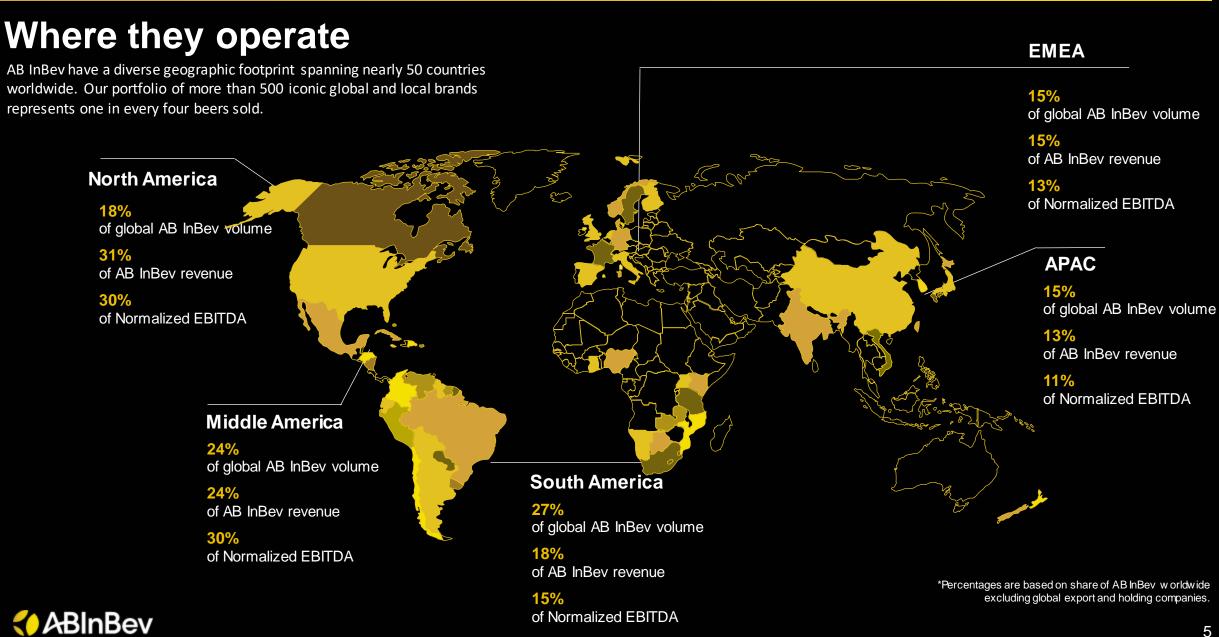

# About AB InBev

01

**AB InBev's Global Brands** 

| PERFORMANCE<br>54.3<br>Billion USD 2021 revenue                | OPERATIONS<br>2000<br>Breweries             | PEOPLE<br>169,000<br>Colleagues                               | BRANDS<br>313<br>beer awards won at major<br>international competitions<br>in 2021 | BEER VOLUME<br>581.7<br>Million hl       |
|----------------------------------------------------------------|---------------------------------------------|---------------------------------------------------------------|------------------------------------------------------------------------------------|------------------------------------------|
| GLOBAL PRESENCE<br>~50<br>Operations in nearly 50<br>countries | NATIONALITIES<br>125<br>Nations represented | INNOVATION<br><b>5 billion L</b><br>revenue contribution from |                                                                                    | <b>6+</b><br>obal revenue is now digital |