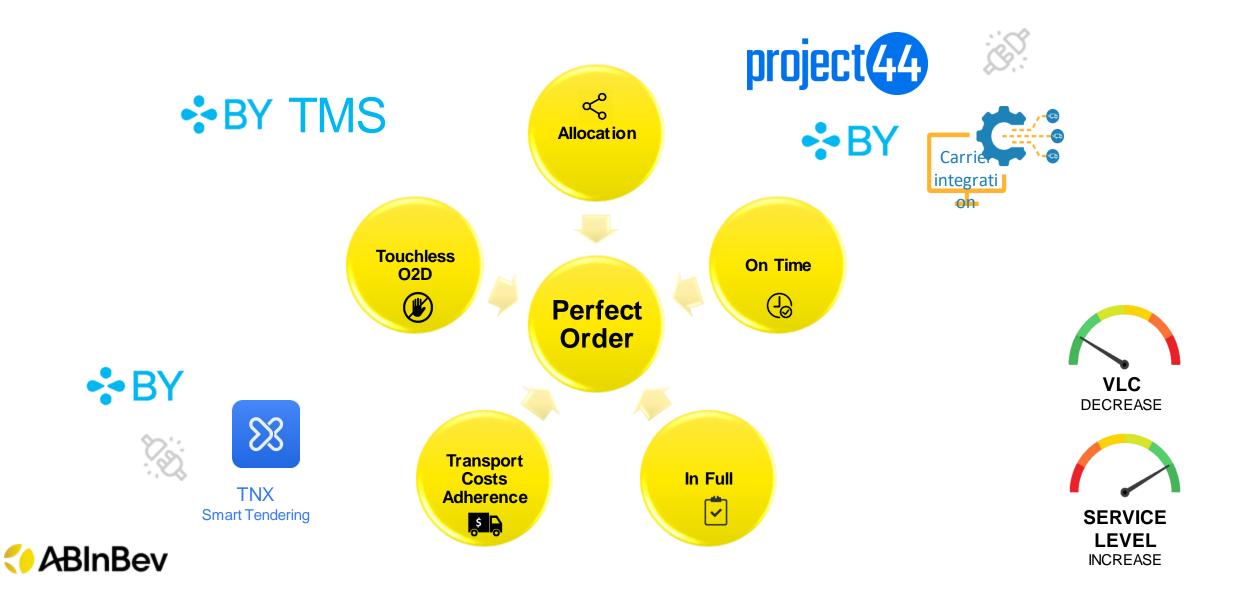

## **#1 - Connect E2E to improve OTIF**

#### Customer Centricity:

Service Level, Delivery on Time, In full Shipper of Choice

#### Inefficiencies Reduction:

Cost Optimization, Excellence Programs, Footprint of the Future

#### **Digital Transformation**

E2E Tools, Touchless O2D, Predictive Analytics

In

Full

On Time

## ...touchless order is tracked in our control room

E2E integration enables....

- · Tracking of their sales order from order intake until transport execution
- Understanding of main gaps
- · Leveraging automation to further improve touchless rate
- .... Deliver a perfect order